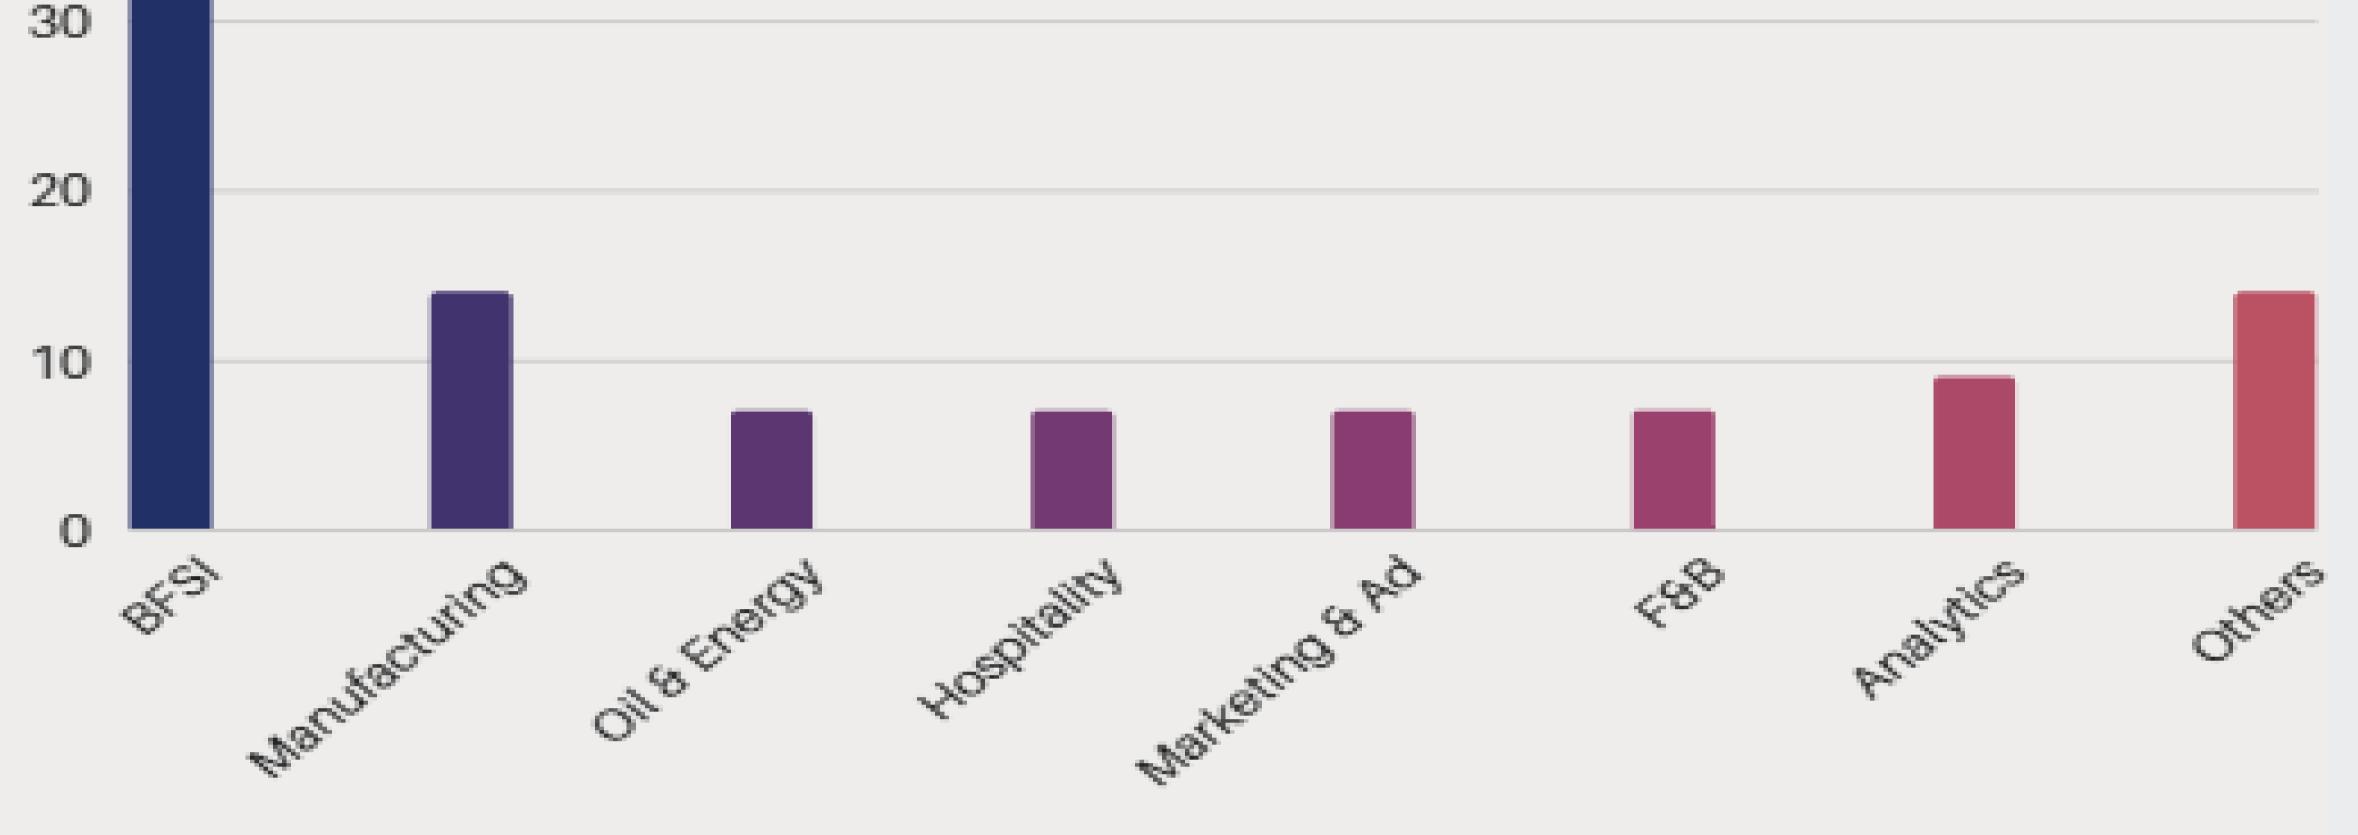

## **SECTOR WISE DIVISION**

Placement season 2017-19 witnessed esteemed recruiters across all the sectors and maximum numbers of recruiters were from BFSI sector followed by Manufacturing and Consumer Goods & Services.

This year we have also seen onset of new recruiters from MNC's and Analytics domain.