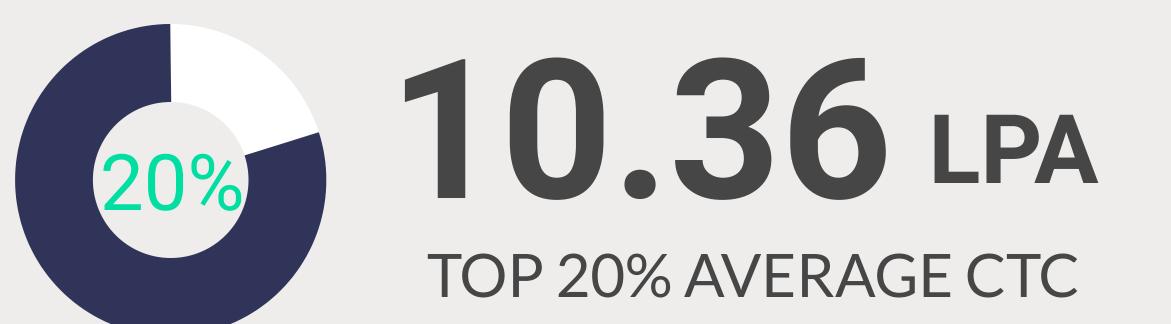

possessed a strong academic background and above 50% of the batch had prior work experience with an average of 24 months in industries like Energy, Manufacturing, IT, Power, Telecom, etc.

# **30 & more months** 19%



## Freshers

48%

## **1-15 months** 10%



# HIGHLIGHTS

## PLACEMENT HIGHLIGHTS

We have seen an overwhelming increase in number of new recruiters willing to partner with MDI Murshidabad and we look forward to maintaining mutually beneficial relationship with them .

This year, institute witnessed the participation from from various esteemed organizations offering roles across domain including BFSI, sales and marketing, HR, analytics, operations.

#### PLACEMENT

HIGHEST PACKAGE

# **100%** PLACEMENT IN RECORD TIME



### AVERAGE PACKAGE

**TOP 20%** 



AVERAGE PACKAGE



### MEDIAN PACKAGE

### **NEW RECRUITERS**

# **9.05** LPA

#### MEDIAN PACKAGE

# 64%

### **RISE IN NUMBER OF RECRUITERS**



## BREAKUP

## **SECTOR WISE DIVISION**

Placement season 2017-19 witnessed esteemed recruiters across all the sectors and maximum numbers of recruiters were from BFSI sector followed by Manufacturing and Consumer Goods & Services.

This year we have also seen onset of new recruiters from MNC's and Analytics domain.



## **DOMAIN WISE DIVISION**

**Sales & Marketing** 

Profiles were offered in B2B, Sales, Brand Management, Business Development, **Retail Management and Product** Management.

**Operations** 

Profiles were offered in Key Account Manager and Strategic Sourcing.

Finance

Profiles were offered in Analyst, **Business Development, Credit Risk Manage