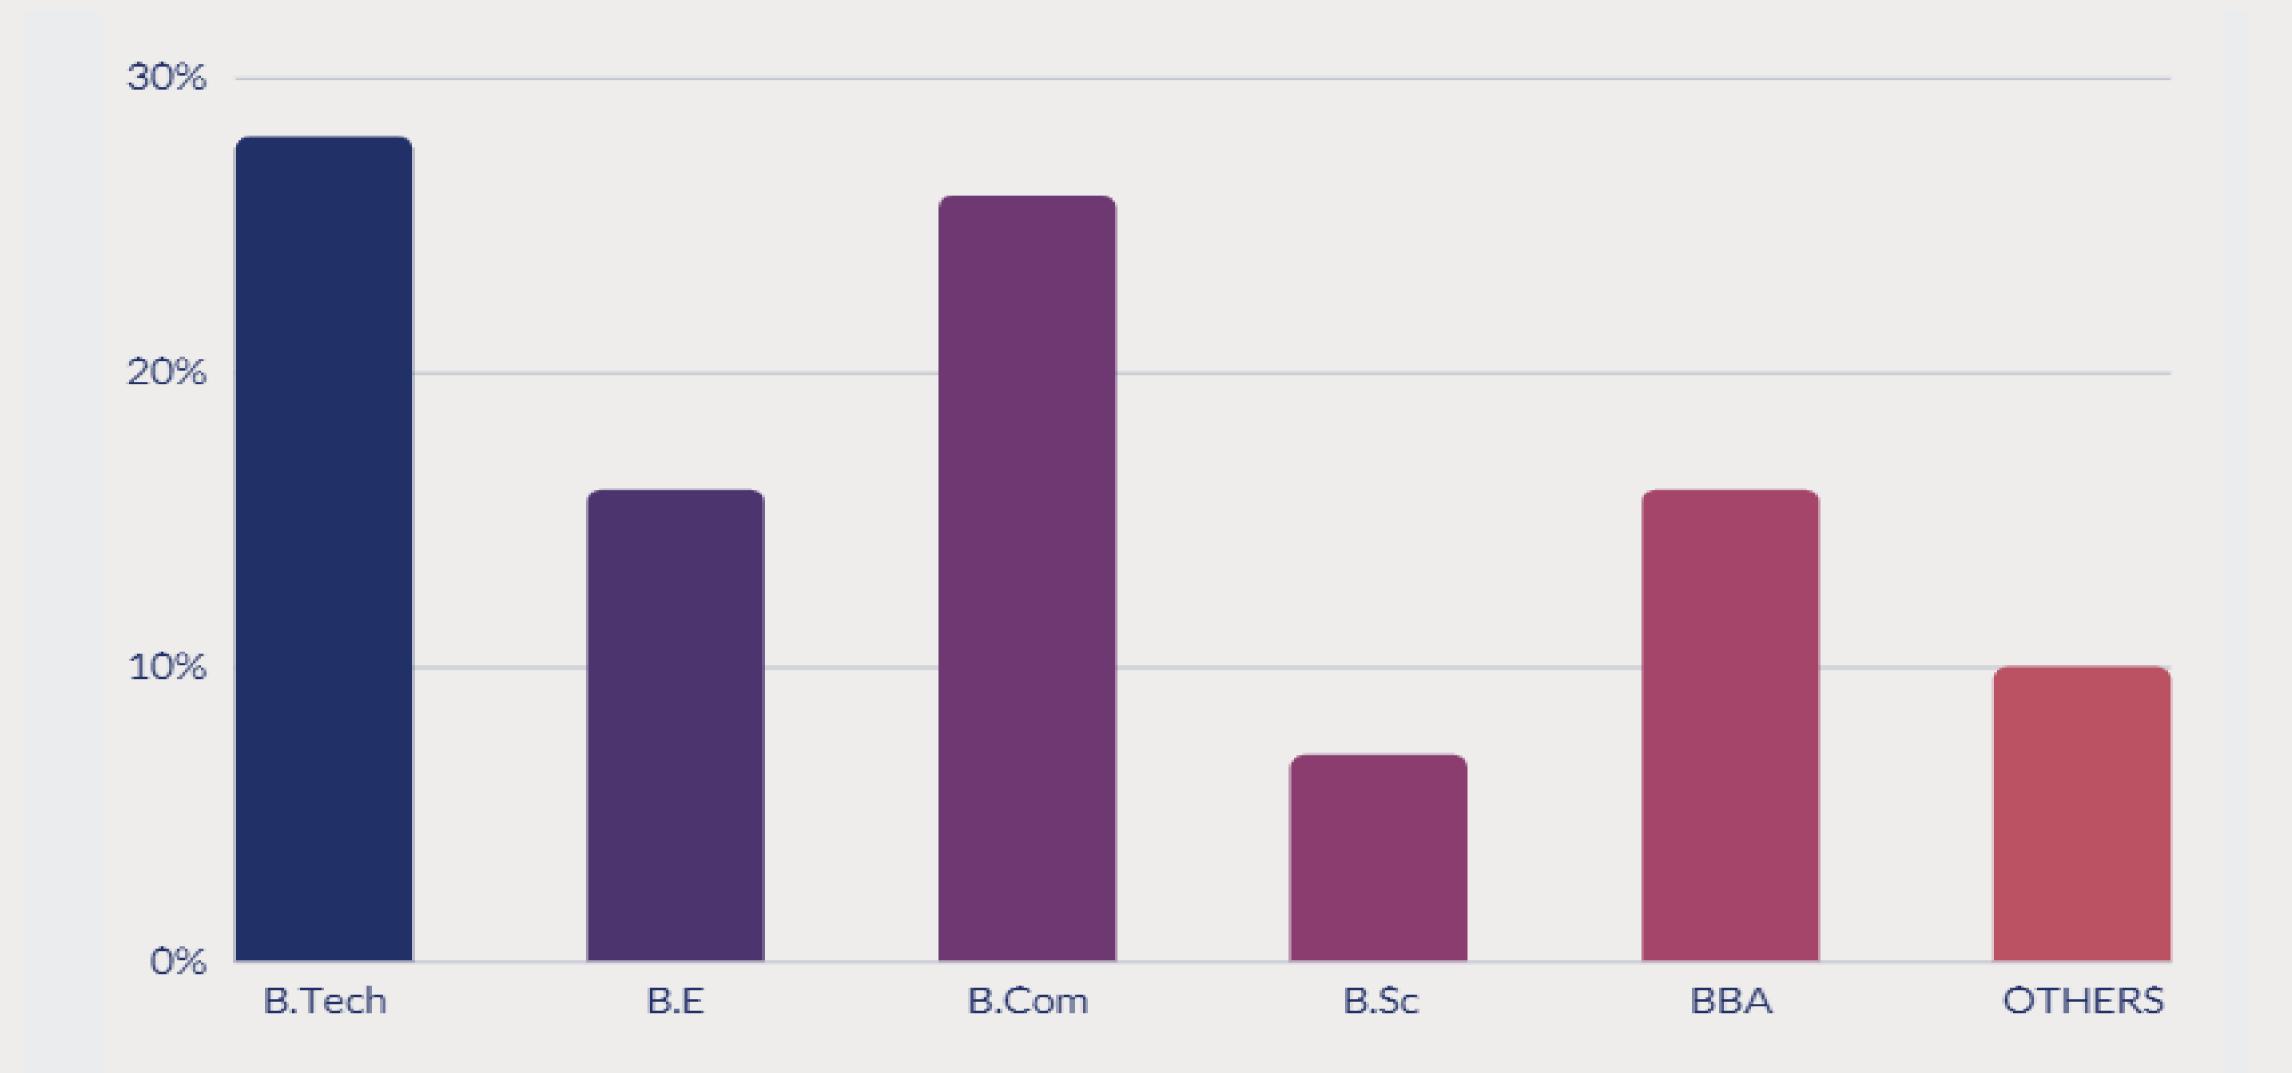

## EDUCATIONAL BACKGROUND

Each year, MDI Murshidabad lays emphasis on hosting a batch of students from various academic backgrounds. This year saw students enrolling from Arts, Commerce, Science, Hospitality and other diverse backgrounds.