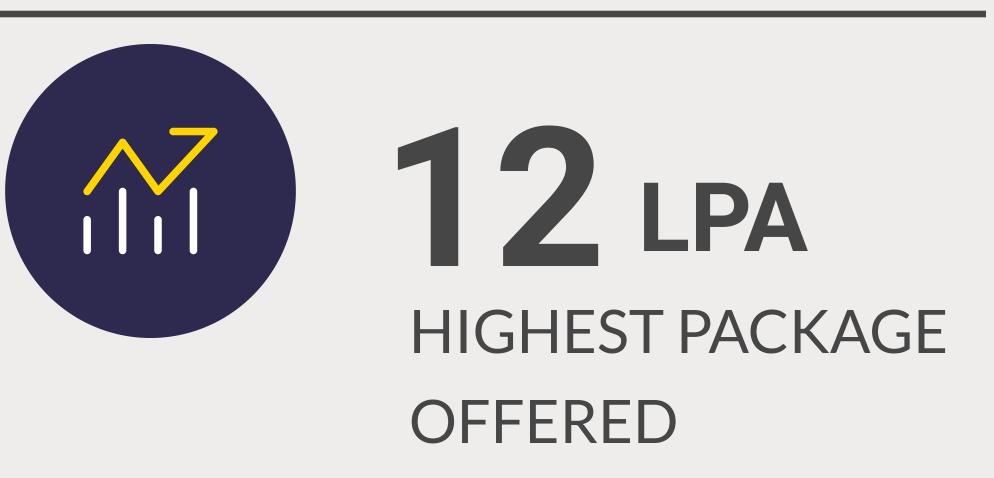

grounds.



## WORK EXPERIENCE

The batch of PGP 2017-19 possessed a strong academic background and above 50% of the batch had prior work experience with an average of 24 months in industries like Energy, Manufacturing, IT, Power, Telecom, etc.

# **30 & more months** 19%



## Freshers

48%

## **1-15 months** 10%



# HIGHLIGHTS

## PLACEMENT HIGHLIGHTS

We have seen an overwhelming increase in number of new recruiters willing to partner with MDI Murshidabad and we look forward to maintaining mutually beneficial relationship with them .

This year, institute witnessed the participation from from various esteemed organizations offering roles across domain including BFSI, sales and marketing, HR, analytics, operations.

#### PLACEMENT

HIGHEST PACKAGE

# **100%** PLACEMENT IN RECORD TIME



### AVERAGE PACKAGE

**TOP 20%** 



AVERAGE PACKAGE



### MEDIAN PACKAGE

### **NEW RECRUITERS**

# **9.05** LPA

#### MEDIAN PACKAGE

# 64%

### **RISE IN NUMBER OF RECRUITERS**



## BREAKUP

## **SECTOR WISE DIVISION**

Placement season 2017-19 witnessed esteemed recruiters across all the sectors and maximum numbers of recruiters were from BFSI sector followed by Manufacturing and Consumer Goods & Services.

This year we have also seen onset of new recruiters from MNC's and Analytics domain.



## **DOMAIN WISE DIVISION**

**Sales & Marketing** 

Profiles were offered in B2B, Sales, Brand Management, Business Development, **Retail Management and Product** Management.

**Operations** 

Profiles were offered in Key Account Manager and Strategic Sourcing.

Finance

Profiles were offere