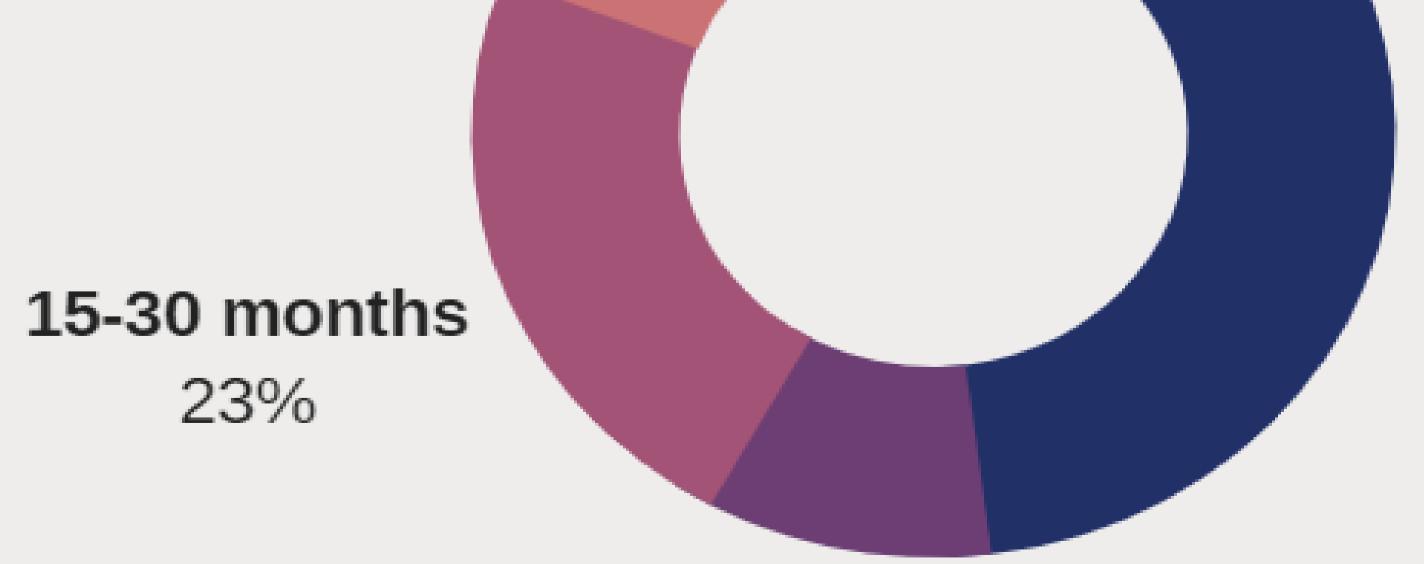

## WORK EXPERIENCE

The batch of PGP 2017-19 possessed a strong academic background and above 50% of the batch had prior work experience with an average of 24 months in industries like Energy, Manufacturing, IT, Power, Telecom, etc.

# **30 & more months** 19%

## Freshers

48%

## **1-15 months** 10%